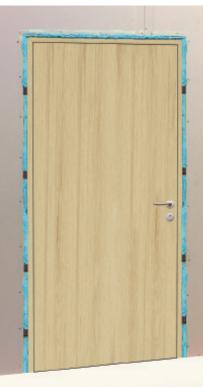

## Fire Rated Frame Foam

**Blue 60**<sup>™</sup> is a specially formulated expanding foam that when used in conjunction with **Blue 60**<sup>™</sup> fire rated packers gives up to 60 minutes fire protection to timber doorsets without the use of additional mastics or sealants.

Fire Rated Packer

1mm x 15mm

x 100mm Green

Fire Rated Packer 3mm x 15mm x 100mm White Fire Rated Packer 5mm x 15mm x 100mm Blue

## **Installation Guide**

The doorset installation should be in accordance with BS EN 1634-1 & BS 476 Part 22 and manufacturers guidelines.

- During the application, the temperature of the can and room should be between +5 °C and +30 °C
- Frame / wall surface must be free from dust and grease
- Moistening the surfaces before and after the application will ensure faster curing and increase the bonding strength
- Tested with gaps between 7mm and 30mm
- Where fixing points occur pack securely using **Blue 60**<sup>™</sup> fire rated packers (A)
- Screw on the applicator gun / nozzle and shake can
- Hold the can upside down and activate the foam by pressing the valve
- IMPORTANT The junction between the door frame and the substrate should be fully filled with Blue 60<sup>™</sup> fire rated foam (B)
- Architraves can then be fitted over un-curred foam or alternatively foam can be allowed to cure and then be removed mechanically