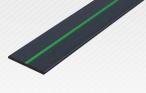

Fire Rated Packer

1mm x 15mm

x 100mm Green

Fire Rated Packer 3mm x 15mm x 100mm White Fire Rated Packer 5mm x 15mm x 100mm Blue

- Tested with gaps between 7mm & 30mm
- Tested in a retro-fit scenario to allow use for rectification
- Blue in colour for identification purposes
- Fire rated packers must be used in conjunction with foam
- 1mm, 3mm & 5mm colour co-ordinated fire rated packers