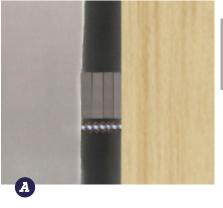

## **Installation Guide**

The doorset installation should be in accordance with BS EN 1634-1 & BS 476 Part 22 and manufacturers guidelines.

- During the application, the temperature of the can and room should be between +5 °C and +30 °C
- Frame / wall surface must be free from dust and grease
- Moistening the surfaces before and after the application will ensure faster curing and increase the bonding strength
- Tested with gaps between 7mm and 30mm
- Where fixing points occur pack securely using **Blue 60**<sup>™</sup> fire rated packers (A)
- Screw on the applicator gun / nozzle and shake can
- Hold the can upside down and activate the foam by pressing the valve
- IMPORTANT The junction between the door frame and the substrate should be fully filled with Blue 60<sup>™</sup> fire rated foam (B)
- Architraves can then be fitted over un-curred foam or alternatively foam can be allowed to cure and then be removed mechanically